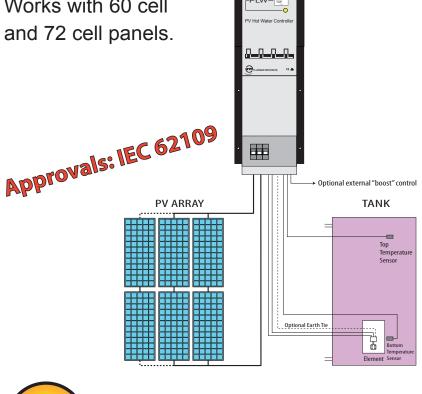

Flexible: place tank near point of use and panels where convenient.

Comes as a complete kit which includes a solar isolator, a low voltage element and two

temperature sensors. Works with 60 cell

PLASMATRONICS PTY LTD

SOLAR CHARGE CONTROLLERS

ABN 98 073 758 497

PLW **PV Hot Water Controller** (JUD) PLASMATRONICS It CE A

**ECOWORLD** PO Box 493 Maleny Qld.4552 Ph +61 419 334 333 info@ecoworld.com.au www.ecoworld.com.au